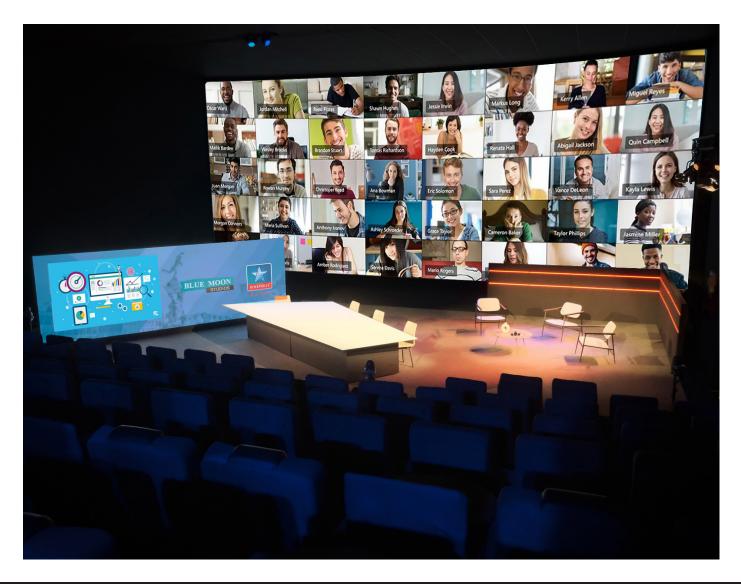

Discover our extensive collaboration:

- · A technically advanced studio
- · A large TV platform and 150 seats in the room
- · The possibility to stream to other cinema rooms or to the other 33 Kinepolis branches in the Benelux
- $\cdot$   $\,$   $\,$  To be used in the safest conditions according to the applicable corona protocols
- · Extensive tailor-made catering options
- · Easily accessible with ample parking space and separate business center entrance

#### Each studio pack\* consists of:

- · Use of fully technically equipped studio in cinema room 13
- · Studio and hall light (key, fill and backlight) and sound reinforcement
- LED wall (12m²) and cinema screen (136m²)
- · Return screens
- · 2 pan / tilt / zoom cameras
- · 2 headset microphones