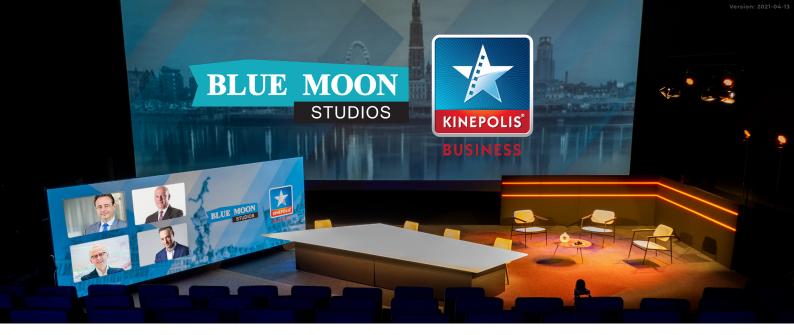

## **BLUE MOON studios at KINEPOLIS**

Professionally equipped premium studio for full digital, hybrid and multi-location events. The studio is located in cinema room 13 of the Kinepolis complex in Antwerp (Groenendaallaan 394, 2030 Antwerp).

Discover our extensive collaboration:

- · A technically advanced studio
- · A large TV platform and 150 seats in the room
- · The possibility to stream to other cinema rooms or to the other 33 Kinepolis branches in the Benelux
- $\cdot$   $\,$   $\,$  To be used in the safest conditions according to the applicable corona protocols
- · Extensive tailor-made catering options
- · Easily accessible with ample parking space and separate business center entrance

#### Each studio pack\* consists of:

- · Use of fully technically equipped studio in cinema room 13
- · Studio and hall light (key, fill and backlight) and sound reinforcement
- LED wall (12m²) and cinema screen (136m²)
- · Return screens
- · 2 pan / tilt / zoom cameras
- · 2 headset microphones