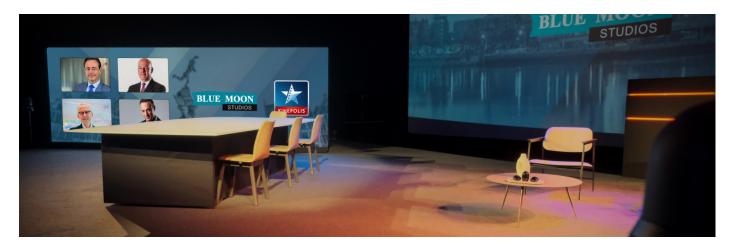

## **BLUE MOON studios at KINEPOLIS**

Professionally equipped premium studio for full digital, hybrid and multi-location events. The studio is located in cinema room 13 of the Kinepolis complex in Antwerp (Groenendaallaan 394, 2030 Antwerp).

#### Each studio pack\* consists of:

- · Use of fully technically equipped studio in cinema room 13
- · Studio and hall light (key, fill and backlight) and sound reinforcement
- LED wall (12m²) and cinema screen (136m²)
- · Return screens
- · 2 pan / tilt / zoom cameras
- · 2 headset microphones